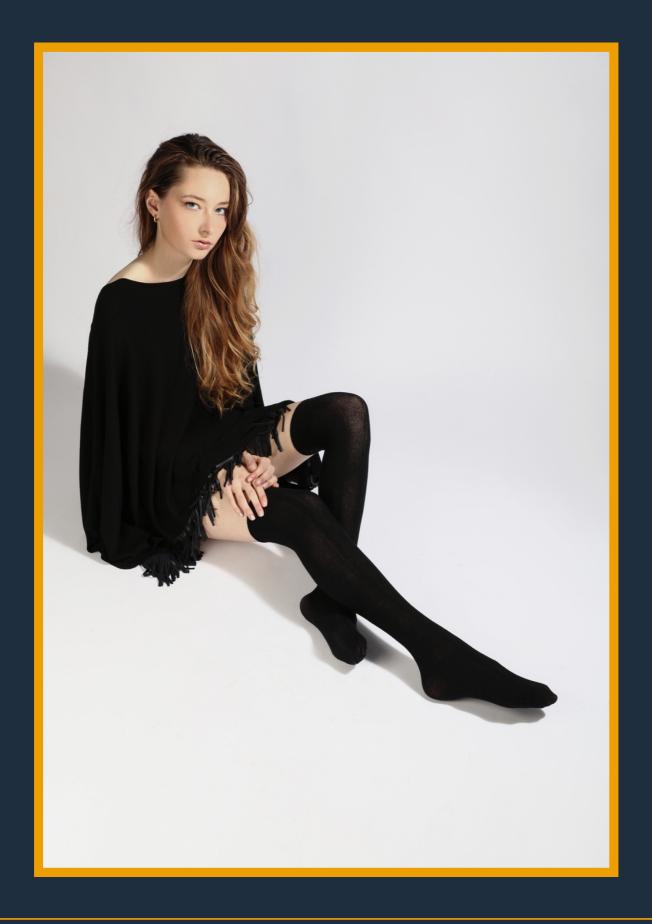

Ref. 9031 – Satin tight with back seam in eco leather Composition: 79% Polyamide, 20% Elastane, 1% Polyester

Ref. 7466 - Rib overknee

Composition: 95% Cotton, 5% Elastane

Ref. 9030 - Rib overknee with eco leather insert Composition: 93% Cotton, 5% Elastane, 2% Polyester