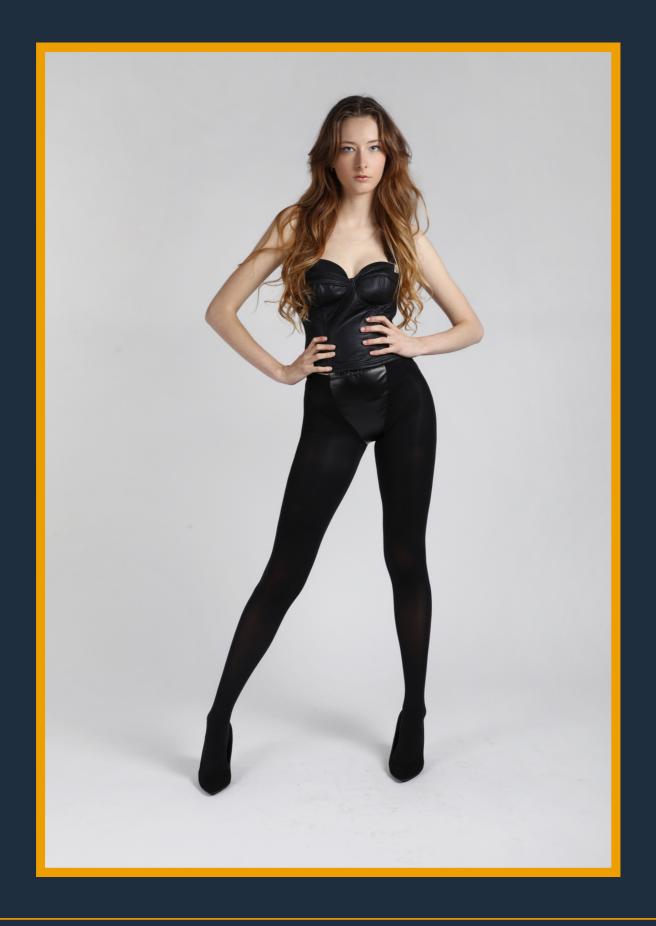

Ref. 9012 - Plain tight

Composition: 60% Organic cotton, 15% rws wool,

17% Polyamide, 8% Lycra

Ref. 9018 - Striped pantyhose with eco leather edging

Composition: 95% Cotton, 5% Elastane

Ref. 9032 – Microfiber tight in 3D with slip in eco leather Composition: 83% Polyamide, 15% Elastane, 2% Polyester

Ref. 9031 – Satin tight with back seam in eco leather Composition: 79% Polyamide, 20% Elastane, 1% Polyester

Ref. 7466 - Rib overknee

Composition: 95% Cotton, 5% Elastane

Ref. 9030 - Rib overknee with eco leather insert Composition: 93% Cotton, 5% Elastane, 2% Polyester