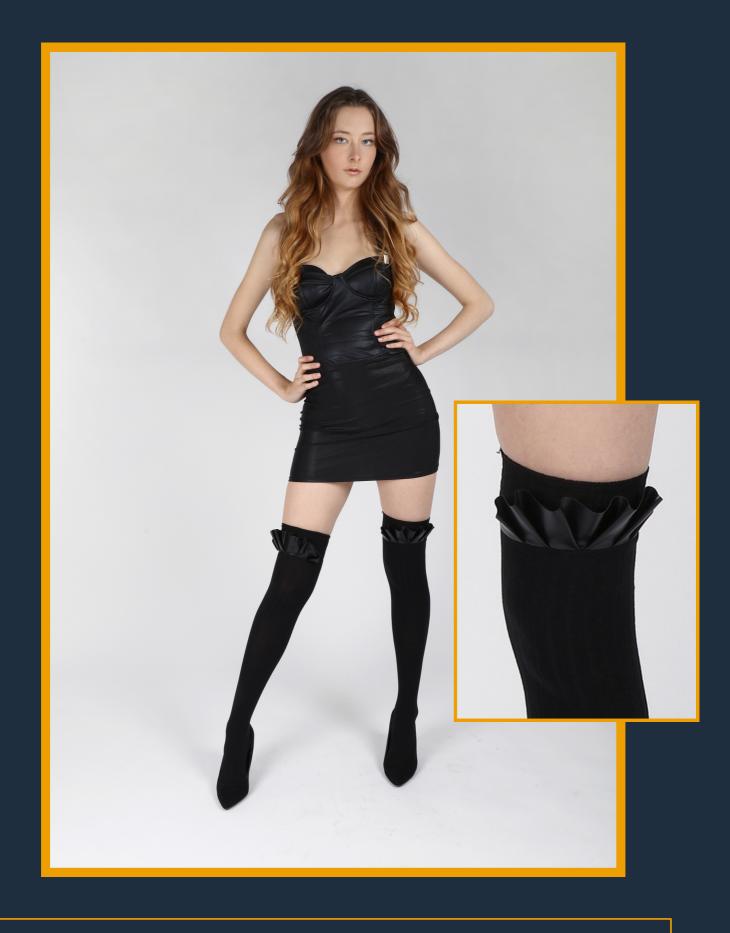

Ref. 9031 – Satin tight with back seam in eco leather Composition: 79% Polyamide, 20% Elastane, 1% Polyester

Ref. 7466 - Rib overknee

Composition: 95% Cotton, 5% Elastane

Ref. 9030 - Rib overknee with eco leather insert Composition: 93% Cotton, 5% Elastane, 2% Polyester