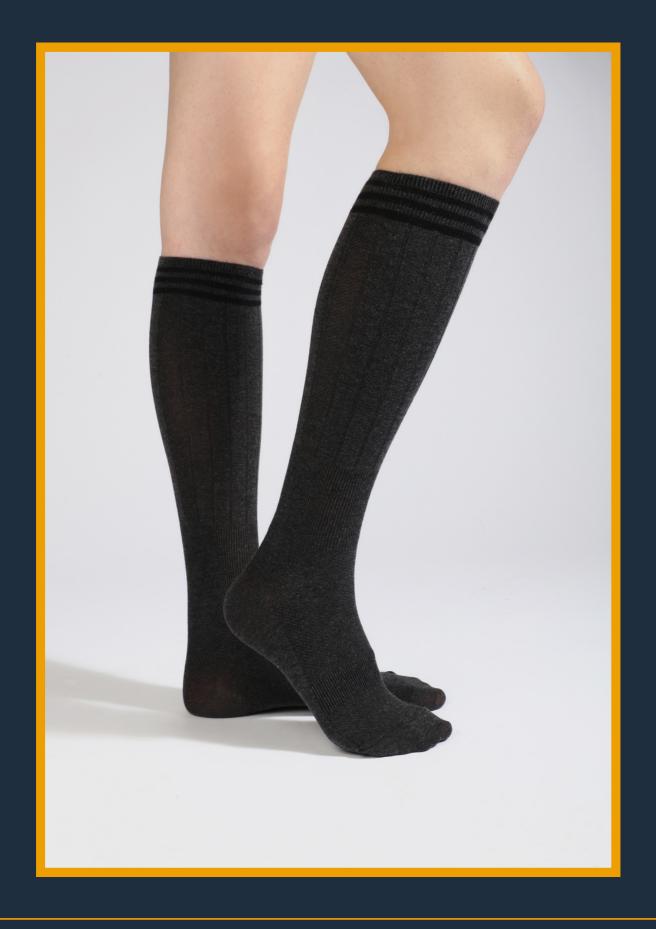

Ref. 9021 - Cotton knee-high, leather belt Composition: 95% Cotton, 5% Elastane

Ref. 9022 – Technical Knee-high with striped band Composition: 60% Modal, 8% Cashmere, 24% Polyamide, 8% Lycra

Ref. 9025 - Ribs sock with rouge