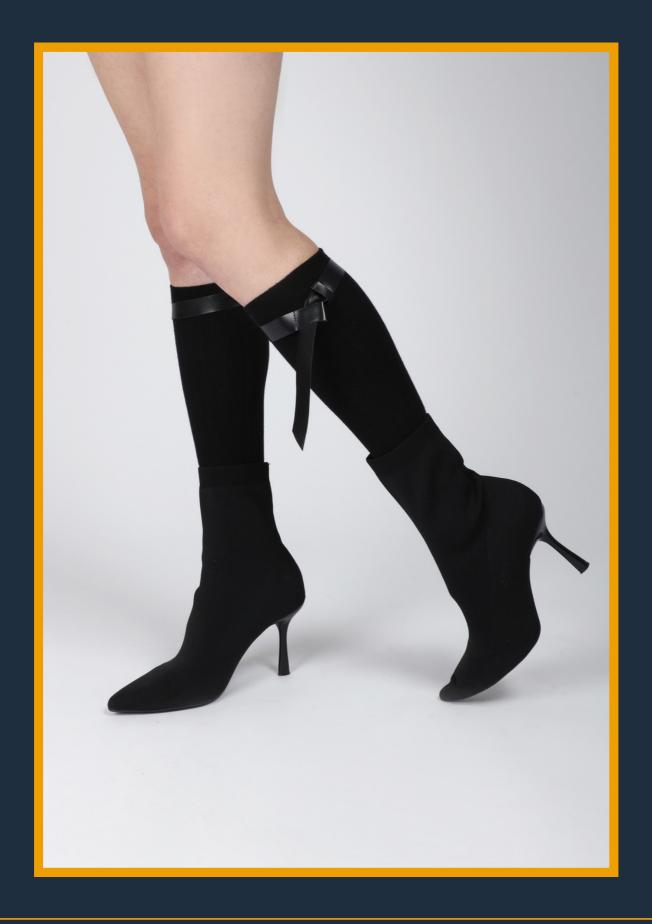

Ref. 9031 – Satin tight with back seam in eco leather Composition: 79% Polyamide, 20% Elastane, 1% Polyester

Ref. 7466 - Rib overknee

Composition: 95% Cotton, 5% Elastane

Ref. 9030 - Rib overknee with eco leather insert Composition: 93% Cotton, 5% Elastane, 2% Polyester