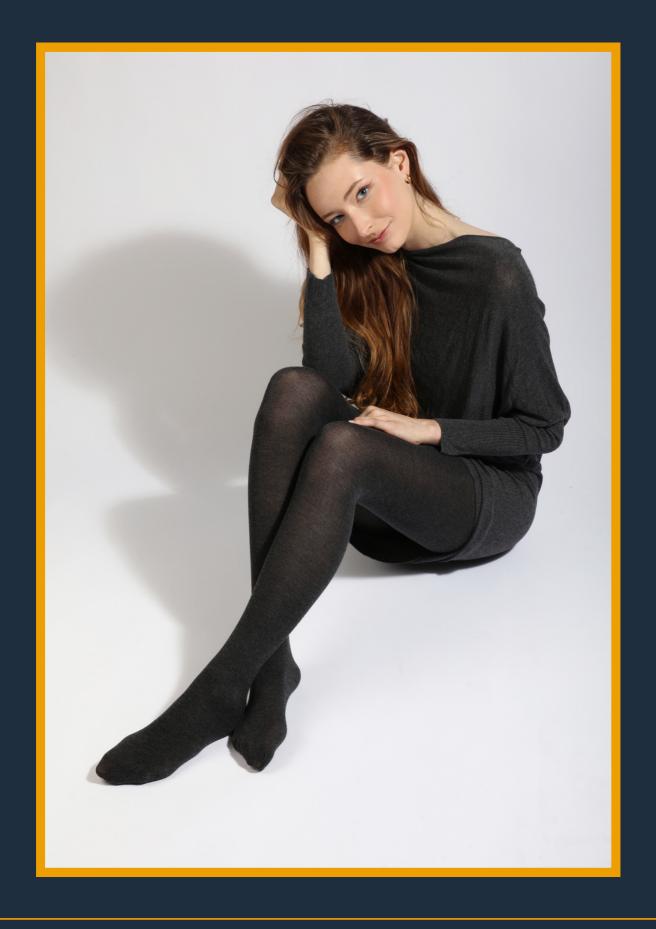

FALL-WINTER COLLECTION 2024-2025

Ref. 9014 – Tight with differentiated ribs Composition: 56% Modal, 15% Cotton, 3% Silk, 18% Polyamide, 8% Lycra

Ref. 9013 - Plain tight

Composition: 56% Modal, 15% Cotton, 3% Silk,

18% Polyamide, 8% Lycra

Ref. 9011 - Plain tight Composition: 64% Modal, 8% Cashmere, 2% Lurex, 18% Polyamide, 8% Lycra

Ref. 9015 – Braided melange tight Composition: 60% Modal, 8% Cashmere, 24% Polyamide, 8% Lycra