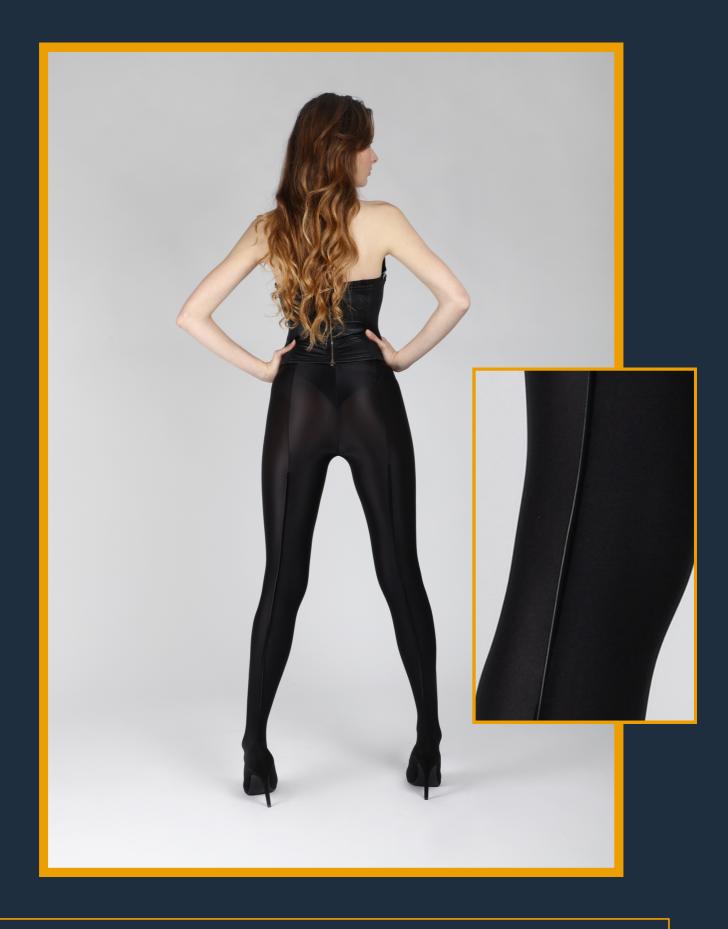

Ref. 9031 – Satin tight with back seam in eco leather Composition: 79% Polyamide, 20% Elastane, 1% Polyester

Ref. 7466 - Rib overknee

Composition: 95% Cotton, 5% Elastane

Ref. 9030 - Rib overknee with eco leather insert Composition: 93% Cotton, 5% Elastane, 2% Polyester