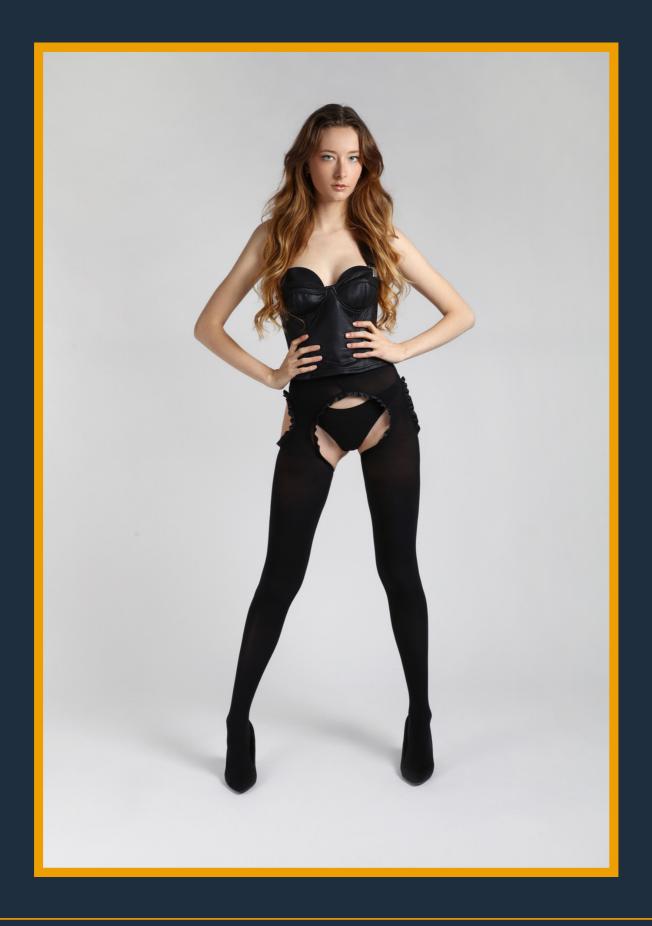

Ref. 9012 - Plain tight

Composition: 60% Organic cotton, 15% rws wool,

17% Polyamide, 8% Lycra

Ref. 9018 - Striped pantyhose with eco leather edging

Composition: 95% Cotton, 5% Elastane

Ref. 9032 – Microfiber tight in 3D with slip in eco leather Composition: 83% Polyamide, 15% Elastane, 2% Polyester